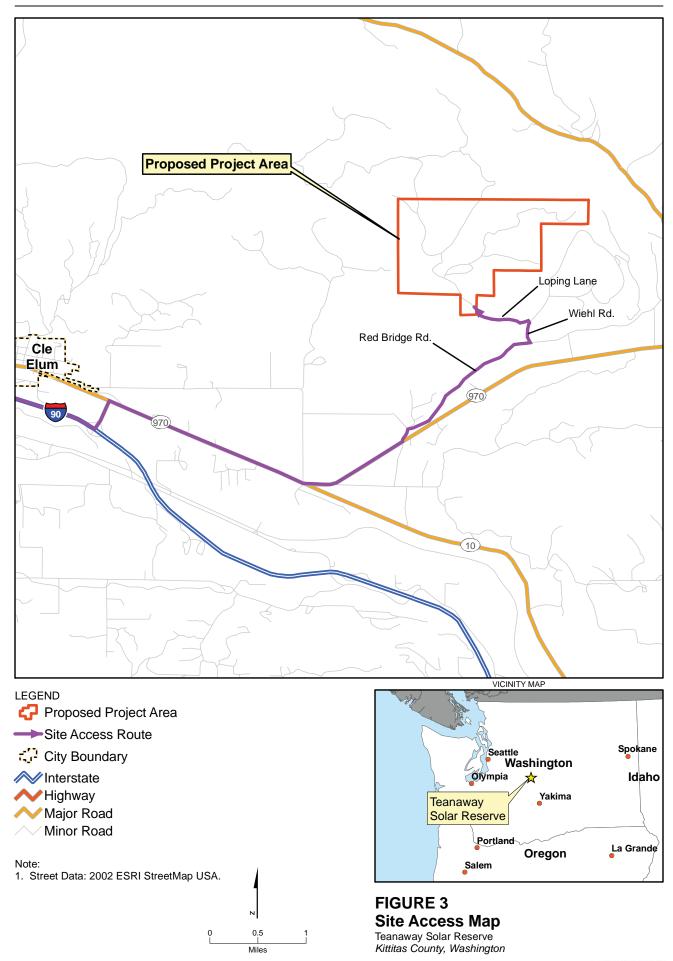

\ROSA\PROJAFLC\391226\GIS\MAPFILES\DRAFT\SEPA\PROJECTDESCRIPTION\USGSTOPOMAP.MXD\_AROBERT6 8/11/2009 18:54:14





\ROSA\PROJ\AFLC\391226\GIS\MAPFILES\DRAFT\SEPA\PROJECTDESCRIPTION\PROPOSEDSITELAYOUT.MXD\_AROBERT6 2/16/2010 14:46:37







\ROSA\PROJAFLC\391226\GIS\MAPFILES\DRAFT\SEPA\PROJECTDESCRIPTION\STRUCTURESMAP.MXD\_AROBERT6 2/15/2010 13:02:46



\ROSA\PROJ\AFLC\391226\GIS\MAPFILES\DRAFT\SEPA\PROJECTDESCRIPTION\STRUCTUREPROXIMITY.MXD\_AROBERT6 2/16/2010 14:37:36



\\ROSA\PROJ\AFLC\391226\GIS\MAPFILES\DRAFT\SEPA\PROJECTDESCRIPTION\LANDUSEZONINGMAP.MXD\_AROBERT6 2/15/2010 12:52:41