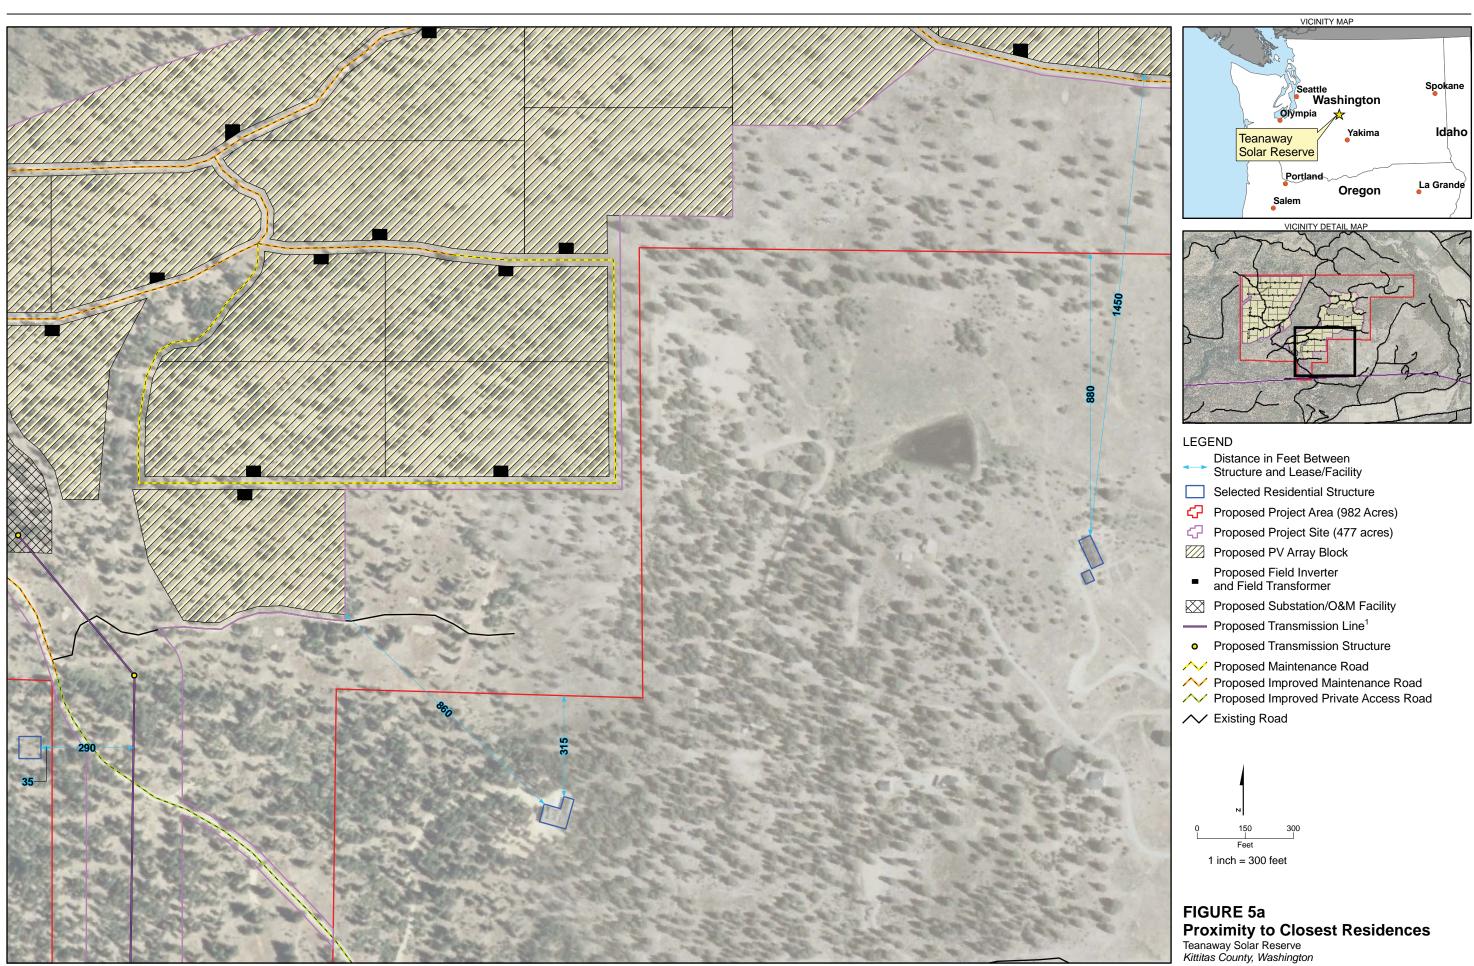

\ROSA\PROJAFLC\391226\GIS\MAPFILES\DRAFT\SEPA\PROJECTDESCRIPTION\STRUCTURESMAP.MXD\_AROBERT6 2/15/2010 13:02:46

\ROSA\PROJ\AFLC\391226\GIS\MAPFILES\DRAFT\SEPA\PROJECTDESCRIPTION\STRUCTUREPROXIMITY.MXD\_AROBERT6 2/16/2010 14:37:36