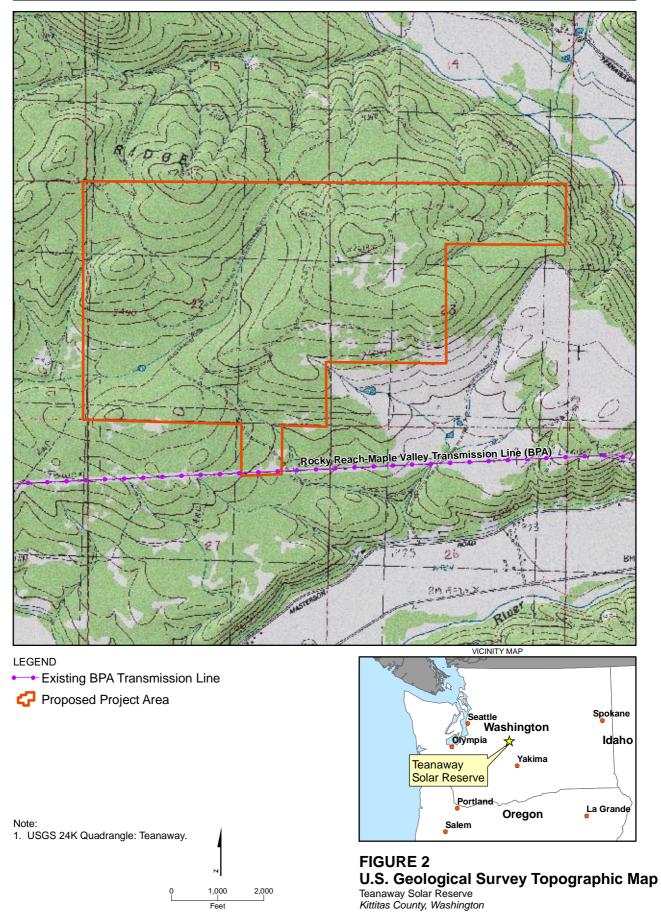

\ROSA\PROJAFLC\391226\GIS\MAPFILES\DRAFT\SEPA\PROJECTDESCRIPTION\USGSTOPOMAP.MXD\_AROBERT6 8/11/2009 18:54:14

\ROSA\PROJ\AFLC\391226\GIS\MAPFILES\DRAFT\SEPA\PROJECTDESCRIPTION\PROPOSEDSITELAYOUT.MXD\_AROBERT6 2/16/2010 14:46:37