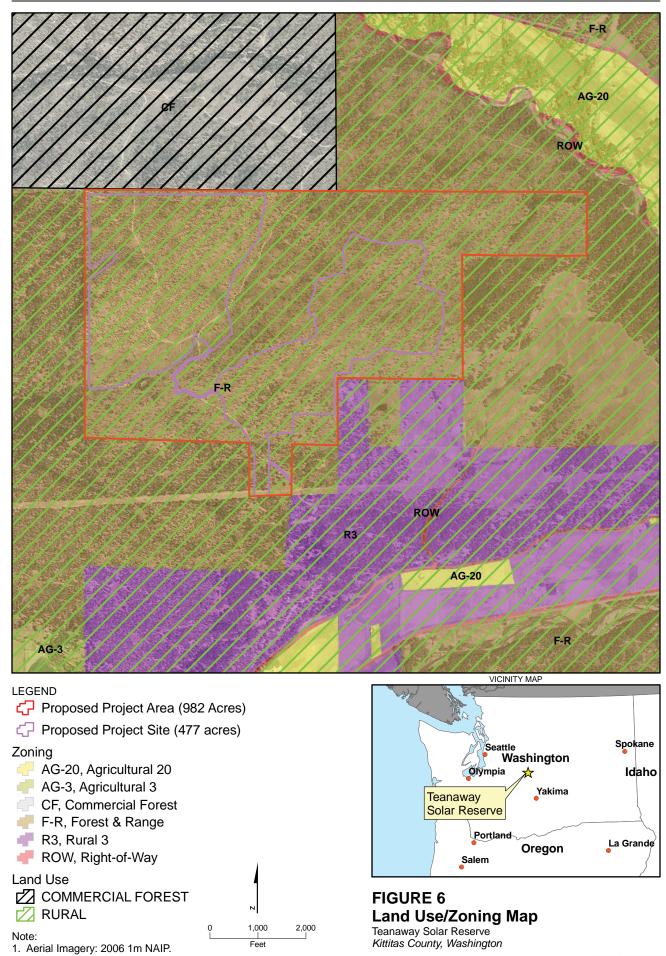

\\ROSA\PROJ\AFLC\391226\GIS\MAPFILES\DRAFT\SEPA\PROJECTDESCRIPTION\LANDUSEZONINGMAP.MXD\_AROBERT6 2/15/2010 12:52:41