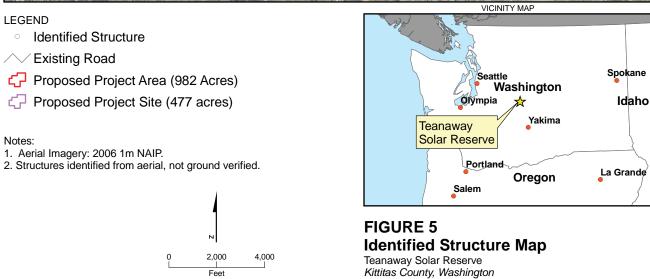

\ROSA\PROJAFLC\391226\GIS\MAPFILES\DRAFT\SEPA\PROJECTDESCRIPTION\STRUCTURESMAP.MXD\_AROBERT6 2/15/2010 13:02:46

\ROSA\PROJ\AFLC\391226\GIS\MAPFILES\DRAFT\SEPA\PROJECTDESCRIPTION\STRUCTUREPROXIMITY.MXD\_AROBERT6 2/16/2010 14:37:36