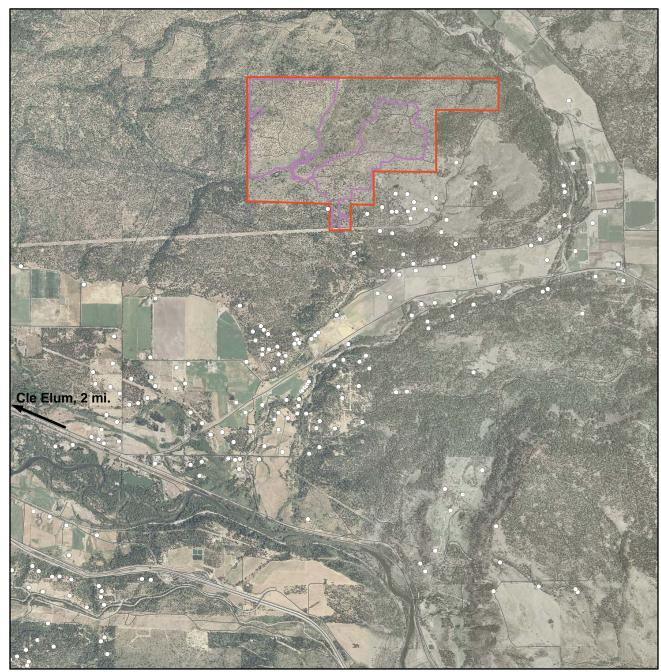

\ROSA\PROJAFLC\391226\GIS\MAPFILES\DRAFT\SEPA\PROJECTDESCRIPTION\STRUCTURESMAP.MXD\_AROBERT6 2/15/2010 13:02:46

\ROSA\PROJ\AFLC\391226\GIS\MAPFILES\DRAFT\SEPA\PROJECTDESCRIPTION\STRUCTUREPROXIMITY.MXD\_AROBERT6 2/16/2010 14:37:36