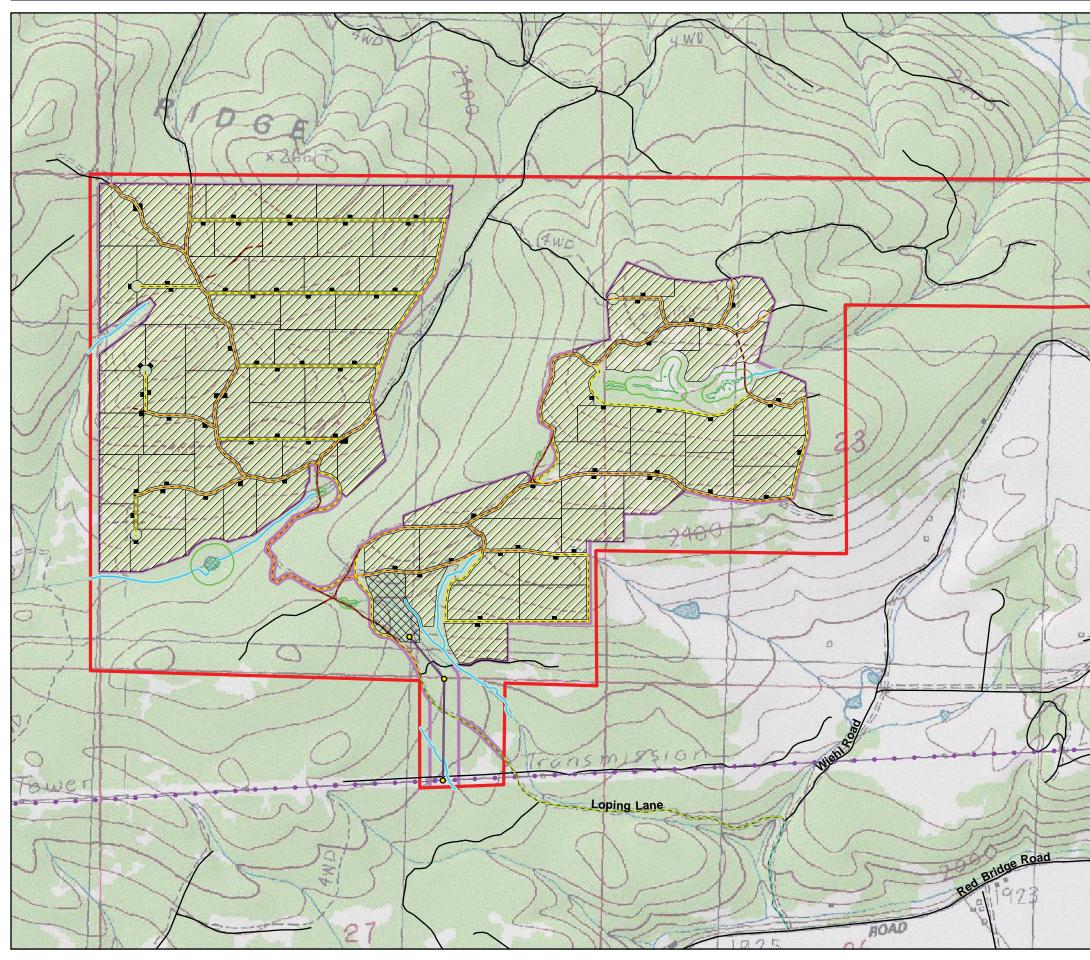

\ROSA\PROJAFLC\391226\GIS\MAPFILES\DRAFT\SEPA\PROJECTDESCRIPTION\USGSTOPOMAP.MXD\_AROBERT6 8/11/2009 18:54:14





\ROSA\PROJ\AFLC\391226\GIS\MAPFILES\DRAFT\SEPA\PROJECTDESCRIPTION\PROPOSEDSITELAYOUT.MXD\_AROBERT6 2/16/2010 14:46:37







\ROSA\PROJAFLC\391226\GIS\MAPFILES\DRAFT\SEPA\PROJECTDESCRIPTION\STRUCTURESMAP.MXD\_AROBERT6 2/15/2010 13:02:46



\ROSA\PROJ\AFLC\391226\GIS\MAPFILES\DRAFT\SEPA\PROJECTDESCRIPTION\STRUCTUREPROXIMITY.MXD\_AROBERT6 2/16/2010 14:37:36



\\ROSA\PROJ\AFLC\391226\GIS\MAPFILES\DRAFT\SEPA\PROJECTDESCRIPTION\LANDUSEZONINGMAP.MXD\_AROBERT6 2/15/2010 12:52:41